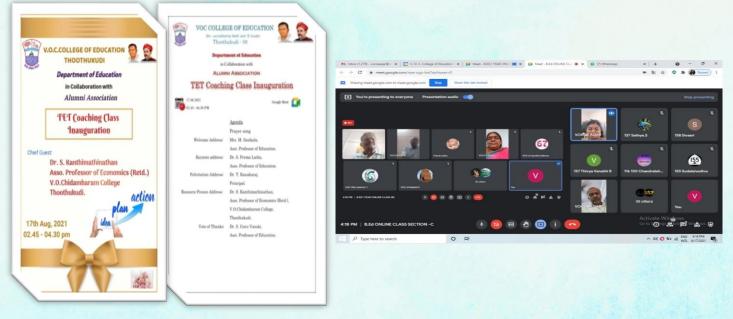

### TET COACHING CLASS INAUGURATION

TET Coaching Class Inauguration was conducted on 17.08.2021 for the academic year 2020-2021 for B.Ed. I year students. Resource Person Dr.S.Kanthimathinathan, Asso. Professor of Economics (Retd.), V.O.Chidambaram College, Thoothukudi mentioned the importance of TET preparation techniques, work plan strategy and skills to achieve the goal. Student –teachers and teacher educators participated in this program.