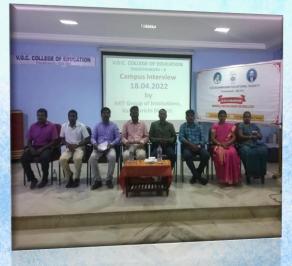

### **CAMPUS INTERVIEW**

The "Campus Interview" was held at V.O.C.College ofEducation on 22.03.2022 by Sakthi Vinayakar Hindu Vidyalaya CBSEHr.Sec.School,Thoothukudi for the benefit of M.Ed. II year and

B.Ed. II year outgoing students. The Interview was headed by Ms.S.Parvathi, the Principal and Ms.Pushparani, the Vice Principal of Sakthi Vinayakar School. The Programme was organized by Assistant Professors Dr.G.Rajadhurai, Dr.C.Thanavathi, and Mrs.P.Priya.