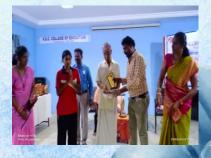

### DISTRIBUTION OF DEEPAVALI PACKAGES TO SPECIAL SCHOOL CHILDREN

On 03.11.2021, V.O.C. College of Education distributed Deepavali Package consisting of sweets, crackers and towel to the special students of the V.O.Chidambaram Educational Society Special School. Thiru. Sivasankar, District Differently Abled Welfare Officer was the Chief Guest of this programme. Mrs.Meenakumari and faculty members and parents of Special School children participated in this programme.