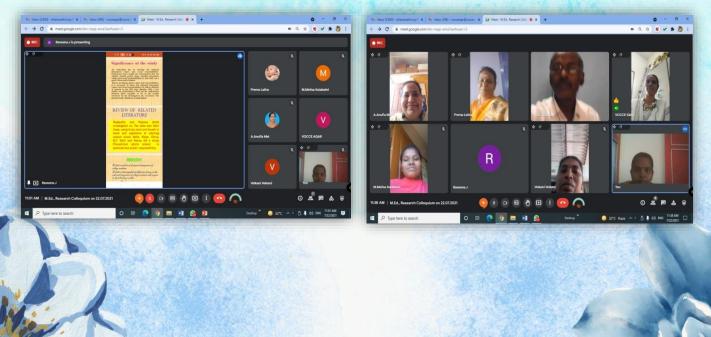

### THE RESEARCH COLLOQUIUM

As per the directions, given by the Tamilnadu Teachers Education University, Chennai, "Research Colloquium" was arranged at V.O.C.College of Education, Thoothukudi. In this Connection a Research Proposal Presentation was organized on 22.07.2021 (Thursday) between 10.30 am and 11.30 am. M.Ed. I Year scholars presented powerpoint about their research proposal.