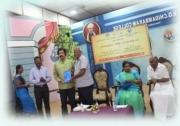

### V.O.CHIDAMBARAMPILLAI 150<sup>TH</sup> BIRTH ANNIVERSARY AND TEACHERS' DAY CELEBRATION

V.O.C.College of Education celebrated 150<sup>th</sup> Birth Anniversary of V.O.ChidambaramPillai and Teacher's Day on 5<sup>th</sup> September 2021. The celebration was conducted at Educational Technology Hall and live telecasted through Google meet for student-teachers in their respective classrooms. Inaugural address was given by the Principal Dr.T.Kanakaraj. The welcome Address was given by Ms.V.Felcia I Year Student –teacher which was followed by the Oath taking given by

Mrs.M. Sasikala, Assistant Professor of Education. It was followed by variety of programmes given by Student-teachers who came up with Drawing, Role play, Poem, Song, Video Presentation, Speech and so on Dr.S.RasulMohaideen Associate Professor of English felicitated the two of our Alumni who received the Best Teacher Award 2021, Mr. S. Arockiaraj, Principal of Dr.RadhakrishnanVidyalaya High School, Sattur and Dr.C.Natrajan PG Assistantin PA-Government High School, Ayyanaruthu School, Kovilpattiwith Words of Wisdom. Finally, Narmadha.T and EvelinBanu. P I Year Student-teachers thanked everyone for making the Programme great success. Dr.T.Kanakaraj served as the convenor of the Program and Mrs.M.Sasikala, Assistant Professor of Education and Dr. S. PremaLatha, Associate Professor of Education were the Co-ordinators of this Programme.