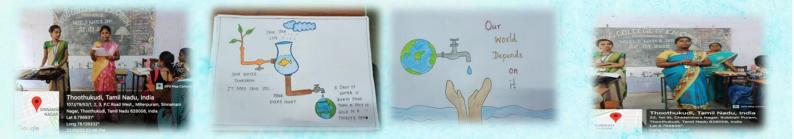

### WORLD WATER DAY

V.O.C.College of Education organised water day celebration on 22.03.2022. The Programme was initiated by Professor Mrs.M.Sasikala. Students presented drawings, Poem, Slogan and Songs regarding conservation of water. Dr.G.Amutha Ranjini shared information about conservation of water.