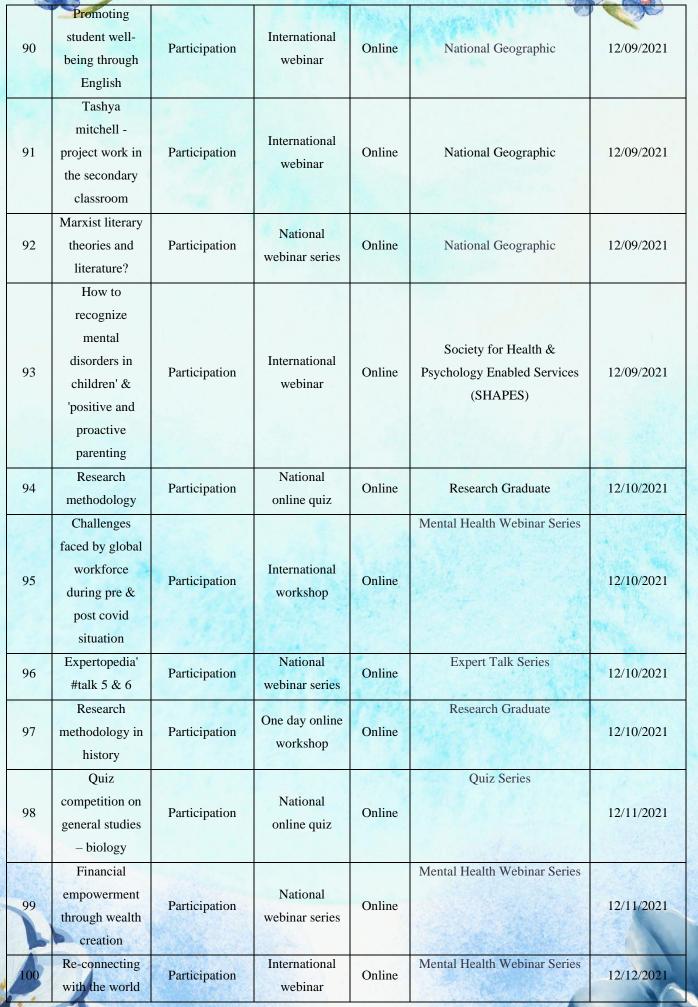

br>lecture                | Online   | Society for Health &<br>Psychology Enabled Services<br>(SHAPES)           | 12/08/2021                |
|   | 88   | The 5 w's and 1<br>h of leadership<br>excellence<br>swami<br>bodhamayanan<br>da                                                            | Participation | Periodic<br>lecture<br>programme        | Online   | Sri Ramakrishna Mission<br>Vidhyalaya College of<br>Education, Coimbatore | 12/09/2021                |
|   | 89   | Science<br>academies<br>lecture<br>workshop – reg                                                                                          | Participation | Two days<br>virtual lecture<br>workshop | Online   | Rise Development Academy<br>Pvt Ltd.<br>Mumbai, India                     | 12/09/2021                |









| U. |            |                         |                 | and and a second |           |                                        |                                         |
|----|------------|-------------------------|-----------------|------------------|-----------|----------------------------------------|-----------------------------------------|
|    |            |                         |                 | The first state  | -         |                                        |                                         |
|    |            | in Nilgiris<br>district | 2.11            |                  | The state | a state of the                         | Core -                                  |
| -  |            | Exploring               |                 |                  |