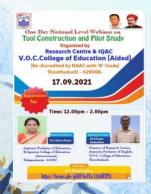

### NATIONAL LEVEL ONE DAY WEBINAR ON "TOOL CONSTRUCTION AND PILOT STUDY"

Centre for Research and Internal Quality Assurance Cell (IQAC) organized a National Level one day Webinar on "Tool Construction and Pilot Study" on 17.09.2021. The resource person for the first session was Dr.J.MariaPrema, Asst. Prof. of Education, St. Ignatius College of Education,

Palayamkottai spoke about the topic "Tool Construction". Second session was handled by the resource person Dr.S.Rasul Mohaideen, Research Director, Asso. Prof. of English, VOCCE, entitled "Pilot Study".