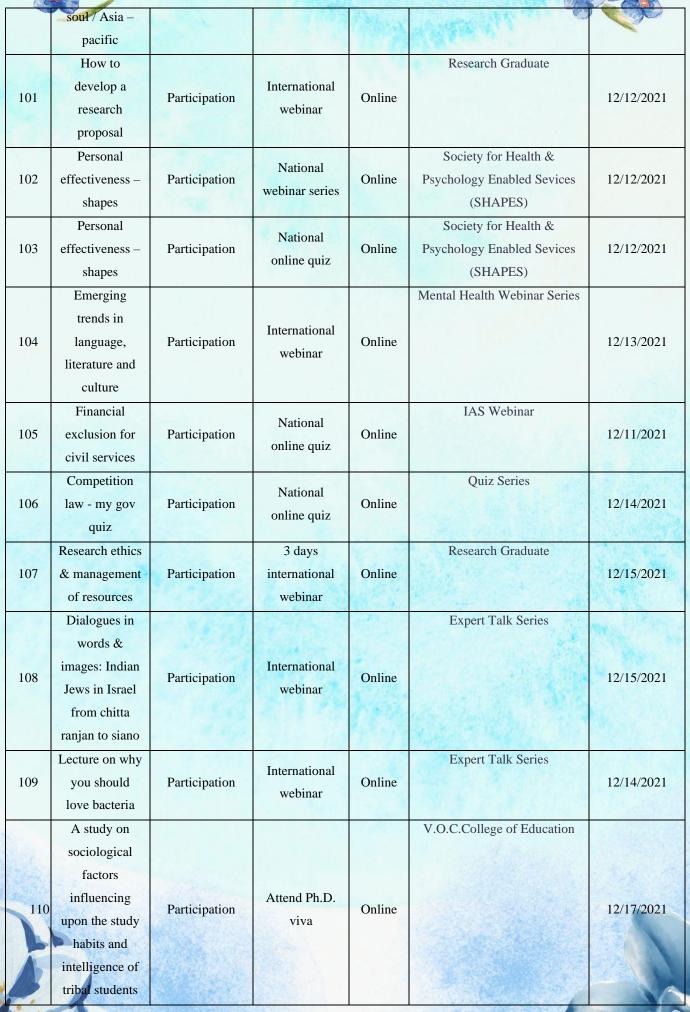

### HANDS ON TRAINING - SPSS PACKAGE

Hands on training was held on 15.02.2022 & 16.02.2022 at technology hall, V.O.C.College of Education. The training was conducted by the Dr.C.Thanavathi, Assistant Professor of history, M.Ed coordinator, V.O.C. College of Education. The training was conducted for the M.Ed II year students. In this hands on training, the trainee were taught the easy method of data analysis / statistical

### **Research Colloquium**

analysis with the help of spss package.

Research Colloquium was held on 18.02.2022 at Technology Hall, V.O.C.College of Education. This Colloquium was conducted for the M.Ed I year students. M.Ed

scholars presented their Research Proposals with the PowerPoint presentation. In this Colloquium, Research Advisory and Evaluation Committee Members gave their suggestions and also the

corrections about the Research Proposals to the M.Ed I year students.

### NATIONAL SCIENCE DAY CELEBRATION

Science Club of V.O.C.College of Education celebrated the "National Science Day" 2022 on 01.03.22 to commemorate the discovery of Raman Effect by the Indian physicist Sir Chandra Sekara Vekkata Raman who was awarded the Nobel Prize in physics in 1930 for the same. R.Rufina Thana Sudha, Assistant Professor of Biological science presented the biography of Sir C.V.Raman and his discovery. She also emphasized on the use of Raman Effect in day

today life. B.Ed. II year students participated in the programme. The Programme was organized by the members of the science club of V.O.C College of Education.

### மாவட்ட அளவிலான கட்டுரைப் போட்டி

தமிழ்நாடு அரசு உணவுப்பொருள் வழங்கல் மற்றும் நுகர்வோர் பாதுகாப்புத் துறை மற்றும் எம்பவர் இந்தியா – நுகர்வோர் கல்வி ஆராய்ச்சி நடுவம் சார்பில் தேசிய நுகர்வோர் தினம் மற்றும் உலக நுகர்வோர் தின விழாவினை முன்னிட்டு 02.03.2022 அன்று அன்னம்மாள் மகளிர் கல்வியியல் கல்லூரியில் வைத்து கல்லூரி மாணவர்களுக்கான மாவட்ட அளவிலான கட்டுரைப் போட்டி நடைபெற்றது. இப்போட்டியில் நம் கல்லூரியில் பி.எட். (கணிதம்) இரண்டாமாண்டு பயிலும் மாணவி த.நர்மதா, கலந்து கொண்டு வெற்றி பெற்று முதல் பரிசினையும்,ரூ.3000/-ரொக்கப் பரிசினையும் பெற்றுள்ளார். தூத்துக்குடி மாவட்ட ஆட்சித்தலைவர் அவர்கள் 05.03.2022 அன்று நடந்த தேசிய நுகர்வோர் தினம் மற்றும் உலக நுகர்வோர் தின விழாவில் நம் மாணவி, த.நர்மதா அவர்களுக்கு முதல் பரிசினையும்,ரூ.3000/- ரொக்கப் பரிசிற்கான காசோலையையும் வழங்கினார்கள்.

### உலக மகளிர் தின விழா

வ.உ.சி.கல்வியியல் கல்லூரியின் பெண்கள் மையம் மூலம் உலக மகளிர் கினம் 09.03.2022 அன்று மதியம் 02.30 மணியிலிருந்து 05.00 மணி வரை நடைபெற்றது. கல்லூரி முதல்வர் முனைவர் த.கனகராஜ் அவர்கள் வரவேற்புரை நிகழ்த்தினார். நூலகர் G.விஐயலெட்சுமி அவர்கள் பொன்னாடை அணிவித்து விருந்தினரை கௌரவித்தார். கல்வியியல் துறை கணை சிறப்பு விருந்தினரை பற்றி பேராசிரியர், முனைவர்.சே.குரு வாசுகி அவர்கள் கல்வி மர்கும் அனுபவங்களை எடுத்துரைத்து சிறப்பு விருந்தினரை அறிமுகம் செய்தார். விழாவிற்கு சிருப்பு விருந்தினராக டாக்டர் எஸ்.மொஹமது நஷீர், உடற்பயிற்சி சிகிச்சை நிபுணர், சுகம் உடற்பயிற்சி சிகிச்சை மையம், தூத்துக்குடி அவர்கள் ''வலியிருந்து மீள்வது எவ்வாறு?'' என்ற தலைப்பில் சிறப்புரை ஆற்றினார். பெண்களுக்கு ஏற்படும் பிரச்சனைகள் , உடல் நலனில் அக்கறை காட்ட வேண்டிய அவசியம் , கை, கால், மூட்டு, முதுகு வலி மற்றும் உடம்பின் ஒவ்வொரு பகுதியிலும் ஏற்படும் வலிகளிலிருந்து எவ்வாறு நிவாரணம் பெற வேண்டும் என்பதை மிகவும் தெளிவாகவும் , சிறப்பாகவும் மற்றும் விளக்கமாகவும் எடுத்துரைத்தார். மாணாக்கர்கள் கேள்விக்கு சிறந்த முறையில் அவர்களிடம் விழிப்புணர்வு ஏற்படுத்தினார்.ஆங்கிலத்துறை துணை பேராசிரியர் பதில் அளித்து திருமதி.P.பிரியா அவர்கள் நன்றியுரை நல்கினார். நாட்டுப் பண்ணுடன் விழா இனிதே நிரைவடைந்தது. பொருளரிவியல் போசிரியர் திருமதி.M.கவிதா அவர்கள் ക്വത്നെ துணை நிதழ்ச்சியை தொகுத்து வழங்கினார்.

### உலக நுகரவோர் உரிமை தினம்

துாத்துக்குடியில் மாவட்ட உணவுப் பாதுகாப்புத் துறை, எம்பவர் இந்தியா நுகர்வோர் கல்வி மற்றும் ஆராய்ச்சி நடுவம், பாரத் பெட்ரோலியம், மற்றும் வ.உ.சி.கல்வியியல் கல்லுாரி

சார்பில் உலக நுகர்வோர் உரிமை தினம் நடைபெர்நது. நிகழ்ச்சிக்கு எம்பவர் இந்தியா செயல் இயக்குநரும், கன்னியாகுமாரி மாவட்ட நுகர்வோர் மேனாள் குறைதீர் மன்ற தாங்கினார். பொறுப்பு தலைவருமான ஆ.சங்கர் கலைமை போது, சேவைகளில் நிகழ்ச்சியில் பேசும் நுகர்வோர் அவர் ஏந்படும் குறைபாடுகளுக்கு நுகர்வோர் குறைதீர் மன்றங்களை அணுகுவதற்கு எவ்வித தயக்க(ழம் கொள்ளக்கூடாது எனவும், மன்றங்கள் நுகர்வோர் குறைதீர் செயல்படும் முறைகனையும், மந்நும் தேசிய அளவில் மாவட்ட, மாநில, அதற்குரிய அதிகார

உங்களுக்காக

வரம்புகளை பற்றியும் கூறினார். நிகழ்ச்சியில் நுகர்வோர் விழிப்புணர்வு பிரசுரத்தை மாவட்ட வழங்கல் அலுவலர் வெளியிட அபுல்காசிம் முதல் பிரதியை மாவட்ட உணவுப் பாதுகாப்பு நியமண அலுவலர் மருத்துவர் மாரியப்பன் பெற்றுக் கொண்டார். முன்னதாக வ.உ.சி.கல்வியியல் கல்லூரி முதல்வர் அனைவரையும் வரவேற்றுப் பேசினார். கனகராஜ் எம்பவர் மேலாளர் லலிதாம்பிகை இவ்விழாவில் கலந்து சிறப்பித்தவர்களுக்கு கொண்டு நன்றியுரை கூறினார். நிகழ்ச்சியில் கேஸ் விநியோகஸ்தர்கள் அன்னை குணசிங், பொன்சிங் மற்றும் தொழிலாளர்

### TNTET COACHING CLASS INAUGURATION

V.O.C.College of Education, Thoothukudi conducts TET Coaching Class to the B.Ed. Student –Teachers, every year, since the inception of TET. The inaugural ceremony for 2022 was