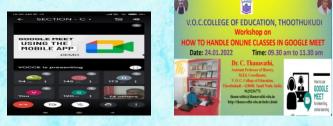

### WORKSHOP ON HOW TO HANDLE ONLINE CLASSES IN GOOGLE MEET

Workshop on How to Handle Online Classes in Google Meet was conducted at V.O.C.College of Education, Thoothukudi. This Programme was organized on 24.01.2022 through Google Meet. This programme was organized and conducted by Dr.C.Thanavathi,

Assistant Professor of History and M.Ed. Coordinator, V.O.C.College of Education, Thoothukudi.