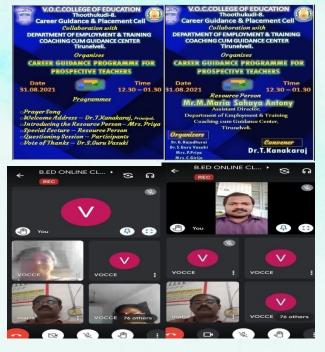

### **CAREER GUIDANCE PROGRAMME FOR PROSPECTIVE TEACHERS**

Career Guidance Programme for Prospective Teachers was conducted on 31.08.2021 from 12.30 pm to 02.00pm for B.Ed. I year students via Google meet. This programme was conducted by Career Guidance and Placement

Cell for the benefit of prospective teachers. Special lecture was delivered by the resource person Mr.M.Maria Sahaya Antony, Assistant Department of Director. Employment and Training, Coaching cum Guidance Centre, Tirunelveli. He mentioned the available job opportunities and steps to utilize that

opportunities, for that the prospective teachers should fix their goals, hard work to reach the goal, enrich their skills, abilities, knowledge, self confidence and attitude to face the examination and interview. 142 students and 11 teacher educators participated in this program.