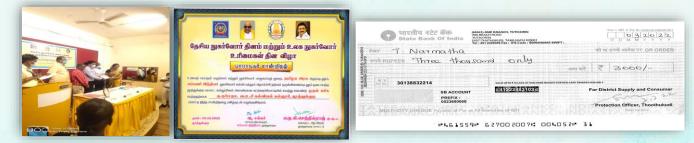

### மாவட்ட அளவிலான கட்டுரைப் போட்டி

தமிழ்நாடு அரசு உணவுப்பொருள் வழங்கல் மற்றும் நுகர்வோர் பாதுகாப்புத் துறை மற்றும் எம்பவர் இந்தியா – நுகர்வோர் கல்வி ஆராய்ச்சி நடுவம் சார்பில் தேசிய நுகர்வோர் தினம் மற்றும் உலக நுகர்வோர் தின விழாவினை முன்னிட்டு 02.03.2022 அன்று அன்னம்மாள் மகளிர் கல்வியியல் கல்லூரியில் வைத்து கல்லூரி மாணவர்களுக்கான மாவட்ட அளவிலான கட்டுரைப் போட்டி நடைபெற்றது. இப்போட்டியில் நம் கல்லூரியில் பி.எட். (கணிதம்) இரண்டாமாண்டு பயிலும் மாணவி த.நர்மதா, கலந்து கொண்டு வெற்றி பெற்று முதல் பரிசினையும்,ரூ.3000/-ரொக்கப் பரிசினையும் பெற்றுள்ளார். தூத்துக்குடி மாவட்ட ஆட்சித்தலைவர் அவர்கள் 05.03.2022 அன்று நடந்த தேசிய நுகர்வோர் தினம் மற்றும் உலக நுகர்வோர் தின விழாவில் நம் மாணவி, த.நர்மதா அவர்களுக்கு முதல் பரிசினையும்,ரூ.3000/- ரொக்கப் பரிசிற்கான காசோலையையும் வழங்கினார்கள்.