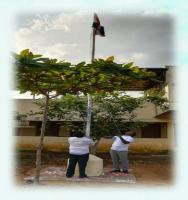

### **International Forest Day**

V.O.C.College of Education, celebrated International forest day on 21.03.2022 in order to to raise awareness of the importance of forests. The day was celebrated by organising a tree plantation programme. Principal Dr.T.Kanakaraj said about the importance of forests and tree plantation. Assistant professor R.Rufina Thana Sudha planted a tree sapling in the college campus. Teacher Educator M.Suvaraj, B.Ed. I year presented about the importance of forests and its uses in his presentation. Teacher educators of V.O.C.College of education participated in the programme.