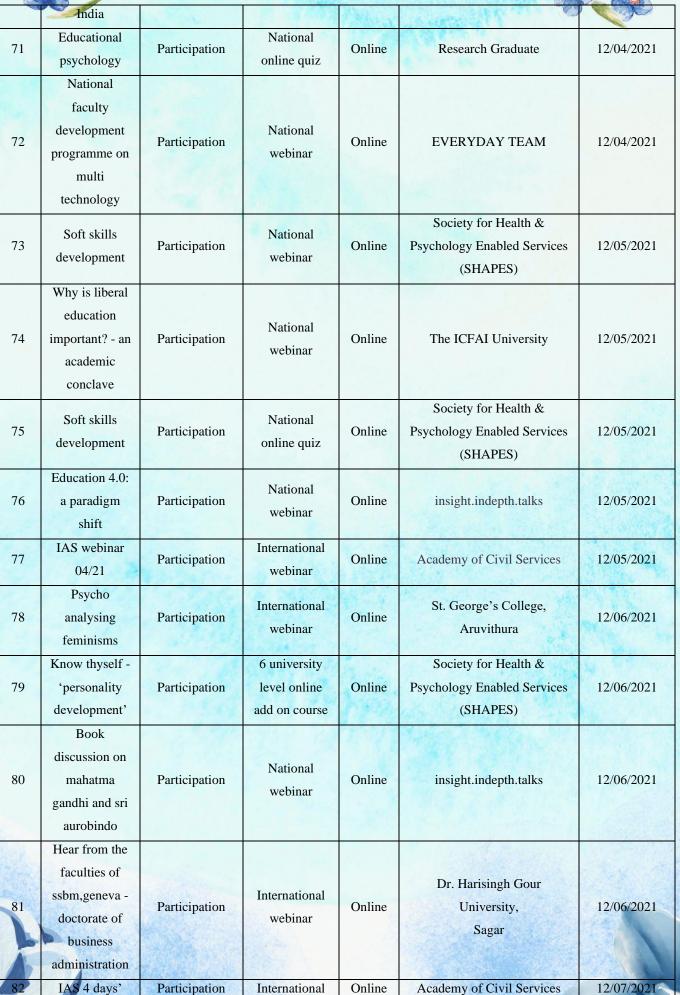

| 12/04/20  |

RU





|   |      |                                                                                                                                            | 1 14          | and the second                          |          |                                                                           |                           |
|---|------|--------------------------------------------------------------------------------------------------------------------------------------------|---------------|-----------------------------------------|----------|---------------------------------------------------------------------------|---------------------------|
| - | - Va |