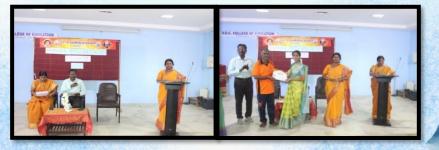

### STUDENTS' UNION COUNCIL INAGURATION

Our college regularly conducting student's election and select Chairman, Vice Chairman, Secretary and also students council members. The election was conducted on 08.09.21 and finalized Chairman, Vice Chairman, Secretary and council members by our student union club members. Inauguration of Student Union council was held on 16.09.21. Chairman, Vice Chairman and Secretary were introduced by Principal Dr.T.Kanakaraj. Chairman Ms. T. Narmatha introduced class representatives, pedagogy class representatives M.Ed. and M.Phil. representatives. Programme was garland with words by the resource person Dr.G.Vijayalakshmi, Librarian. Principal wishes our students.