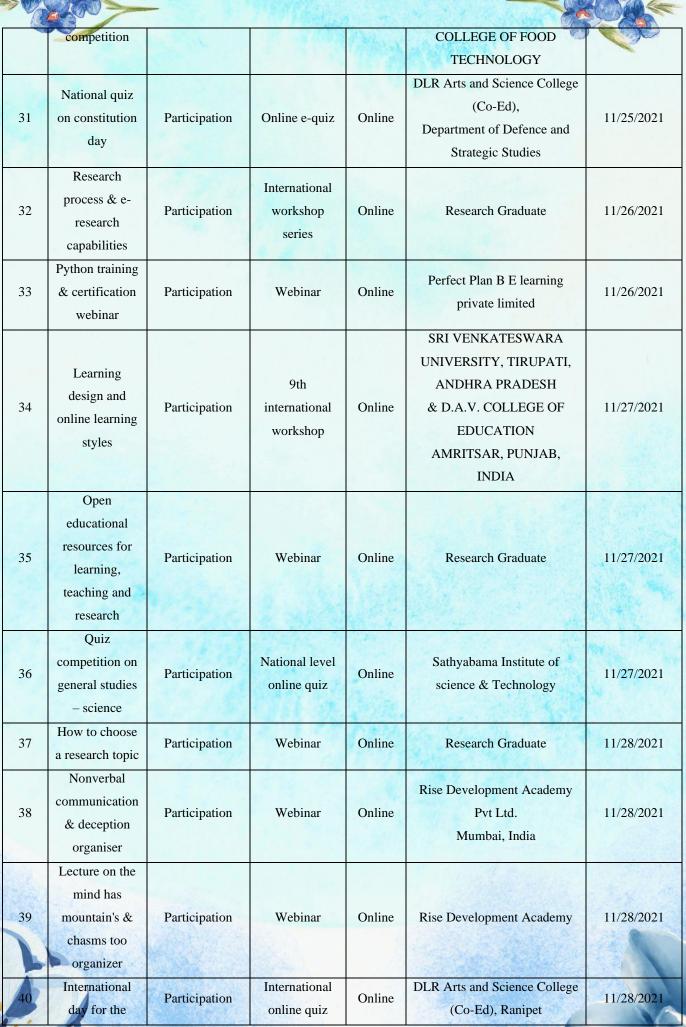

28 | State level<br>online quiz on<br>science &<br>technology                                        | Participation | State level<br>online e-quiz | Online | Department of Science                                  | 11/21/2021  |
| 29 | Art of teaching                                                                                 | Participation | International<br>webinar     | Online | Research Graduate                                      | 11/22/2021  |
| 30 | College of food<br>technology<br>online e-quiz                                                  | Participation | Online e-quiz                | Online | DR. PANJABRAO<br>DESHMUKH KRISHI<br>VIDYAPEETH, AKOLA, | 11/22/2021  |

13 × 60

|     |      | 8 |
|-----|------|---|
|     |      | 2 |
|     | 83   | - |
| -/2 | La v |   |





| 52<br>53 | opportunities,<br>current practice<br>and future<br>trends"<br>World aids day | Participation  |                           |          | a stance .