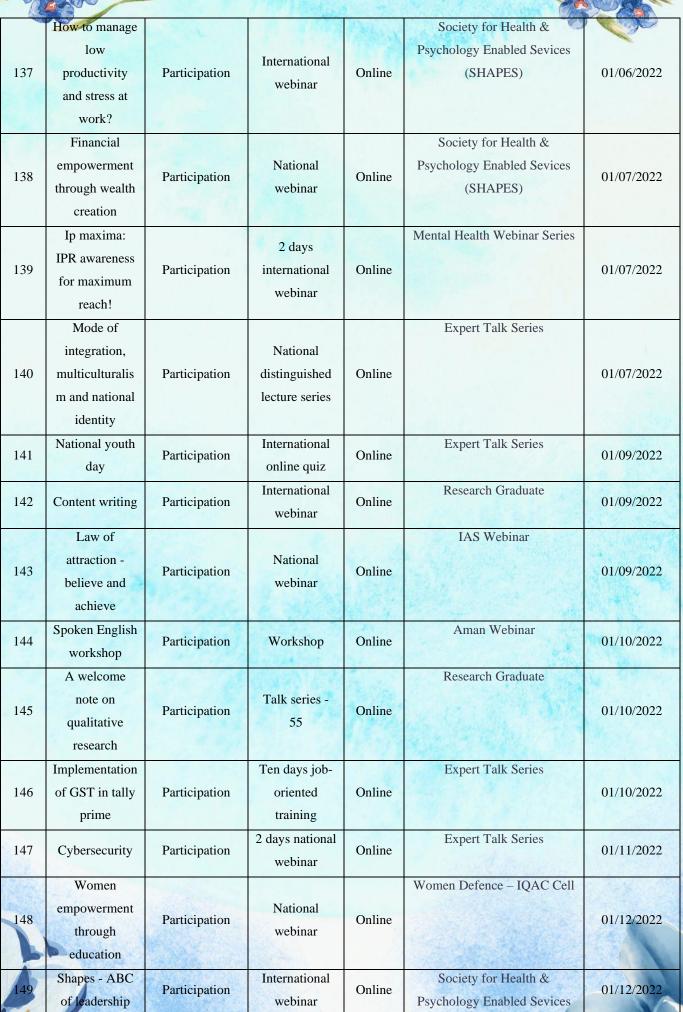

programme was organised by Dr.G.Rajadhurai Co-ordinator, Alumni Association of V.O.C.College of Education.

குழந்தை தொழிலாளா் முறை ஒழிப்பு உறுதிமொழி எடுத்தல்

குழந்தை தொழிலாளர் முறை ஒழிப்பு தினமான 12.05.2022 ஞாயிற்றுக் கிழமை என்பதால் கல்லூரிக் கல்வி இணை

இயக்குநரின் கடிதத்தின் ЦQ கல்லூரியில் 10.05.2022 அன்று 11.00 மணிக்கு காலை குழந்தை தொழிலாளர் முறை முதல்வர்,

உறுதிமொழி ஒழிப்பு எடுக்கப்பட்டது. முனைவர்.த.கனகராஜ் அவர்கள் உறுகிமொழி வாசிக்க,

போசிரியர்கள், மாணவர்கள் மற்றும் அலுவலகப் பணியாளர்கள் தொடர்ந்து உறுதிமொழி எடுத்துக்

# மாற்றுத் தீறனாளிகளுக்கான சிறப்பு தனியார் வேலைவாய்ப்பு முகாம்

மாற்றுத் திறனாளிகளுக்கான சிறப்பு தனியார் வேலைவாய்ப்பு முகாம் 11.06.2022 அன்று வ.உ.சிதம்பரம் கல்லூரி கலையரங்கில் வைத்து நடைபெற்றது. விழாவில் மாண்புமிகு தூத்துக்குடி பாராளுமன்ற உறுப்பினார், திருமிகு.கனிமொழி கருணாநிதி, மாண்புமிகு சமூக நலம் மற்றும் மகளிர் அமைச்சர், திருமதி.பெ.கீதா ஜீவன், மாண்புமிகு மீன்வளம் மற்றும் உரிமைத்துறை மீனவர் நலத்துறை மற்றும் கால்நடை பராமரிப்புத்துறை அமைச்சர் திரு.அனிதா ஆர்.ராதாகிருஷ்ணன், CLOULIT, திரு.பெ.ஜெகன், மாவட்ட தூத்துக்குடி மாநகராட்சி தூத்துக்குடி ஆட்சித்தலைவர், மரு.கி.செந்தில்ராஜ் இ.ஆ.ப. மற்றும் தூத்துக்குடி மாநகராட்சி ஆணையர், திருமதி.பு.சாரு<mark>மீ இ.ஆ.ப</mark>. ஆகியோர் சிறப்பு விருந்தினர்களாகக் கலந்து கொண்டனர். இம்முகாமில் 100க்கும் மேற்பட்ட தனியார் நிறுவனங்ள் பங்கேற்று துறை சார்ந்த பயிற்சிகளுக்காக தேர்வு செய்தனர். இம்முகாமில் பலதரப்பட்ட மாற்றுத் திறனாளிகள் கலந்து கொண்டனர். மேலும் இம்முகாமில் எமது கல்லூரியில் பயிலும் 10 மாணவ மாணவியா் மற்றும் ஒரு பேராசிரியரும் மாற்றுத் திறனாளிகளுக்கு உதவும் வகையில் தன்னார்ளவளராகக் (volunteers) கலந்துகொண்டு சிறப்பாக செயல்பட்டனர்.

# முதியோர் கொடுஞ்செயல் ஒழிப்பு உறுதிமொழி எடுத்தல்

முதியோர்களுக்கு எதிரான கொடுஞ்செயல் எதிர்ப்பு தினத்தை முன்னிட்டு 15.06.2022 அன்று காலை 11.00 மணக்கு கல்லூரியில் முதியோர்களுக்கு எதிரான கொடுஞ்செயல் எதிர்ப்பு தினம் உறுதிமொழி எடுக்கப்பட்டது. கல்லூரியின் வரலாற்றுத் துறை பேராசிரியர், முனைவர்.கு.ராஜதுரை அவர்கள் உறுதிமொழி வாசிக்க, பேராசியர்கள், அலுவலகப் பணியாளர்கள் மற்றும் மாணவர்கள் தொடர்ந்து உறுதிமொழி எடுத்துக் கொண்டனர்.

# **ENRICHMENT PROGRAMME ON GENDER SENSITIZATION**

Internal Quality Assurance Cell of V.O.C.College of Education organized an enrichment Programme on "Gender Sensitization" on 16.06.2022. The Chief Guest Mrs.S.Juana Goldie interacted with the students about traditional gender stereotypes. The programme was organised by Assistant Professor Dr.R.Sasipriya, IQAC Co-ordinator.

# AWARENESS PROGRAMME ON INTELLECTUAL PROPERTY RIGHT

IQAC of V.O.C.College of Education organised an "Awareness Programme on Intellectual Property Rights" on17.06.2022. Dr.V.Sornaganesh, Assistant professor, Department of commerce V.O.Chidambaram College, Thoothukudi insisted about teacher's role in Intellectual Property Rights and Protection. The programme was organised by Assistant Professor Dr.R.Sasipriya, IQACCo-ordinator.

# **RELEASE OF NEWS LETTER "VOCCE EDUTIMES" – 2020 – 2021**

V.O.C.College of education released the annual newsletter "VOCCE EDUTIMES" for the year 2020 – 2021 on 17.06.2022.Editorial board member Mrs.Sasikala addressed the students. Student board committee member P.Sivanandan addressed the students about the digital work done in the newsletter. The programme was organised by the editorial board members of the newsletter Assistant professors Mrs.Sasikala,Dr.Antony Arockia Anufia Mel and Mrs.R.Rufina Thana Sudha.

# TRADITIONAL FOOD FESTIVAL" CONTEST CUM SALE

Eco Club & IQAC of V.O.C. College of Education organized "Traditional Food Festival"

Contest-cum-Sale programme on 18.06.2022. Dr.S.RasulMohideen

insisted the importance and values of the traditional food items and opened the sale.The programme was organized

by the Eco club members Dr.G.Rajadhurai, Dr.G.Amutha Ranjini, Dr.R.Sasipriya, Mrs.R.Rufina Thana Sudha and Mrs.M.Kavitha.

# YOGA DAY CELEBRATION REPORT

As Per the direction given by University Grants Commission, the Red Ribbon Club (RRC) unit of V.O.C.College of

Education, Thoothukudi organised an Awareness Programme-cum-Demo on account of International Day of Yoga (IDY) 2022. Mr. Jothiraj, yoga

master an alumnus of V.O.C.College of Education explained the benefits of yoga by giving demo of each aasanas. The programme

was orgsanised by Mrs.M.Sasikala, the RRC Programme officer and Mrs.R.Rufina Thana Sudha, RRC member.

# **COLLEGE ANNUAL SPORTS DAY- 2022**

V.O.C.College of Education conducted annual sports day on 21.06.2022. Throw ball match for girls and Volleyball match for boys was conducted. ShrimathiC.Subbulakshmi secretary of A.P.C.MahalaxmiCollege for women presided over the function. The programme was organised by Dr.G.Amutha Ranjini.