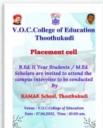

### **CAMPUS INTERVIEW**

The "Campus Interview" was held at V.O.C.College ofEducation on 22.03.2022 by Sakthi Vinayakar Hindu Vidyalaya CBSEHr.Sec.School,Thoothukudi for the benefit of M.Ed. II year and

B.Ed. II year outgoing students. The Interview was headed by Ms.S.Parvathi, the Principal and Ms.Pushparani, the Vice Principal of Sakthi Vinayakar School. The Programme was organized by Assistant Professors Dr.G.Rajadhurai, Dr.C.Thanavathi, and Mrs.P.Priya.