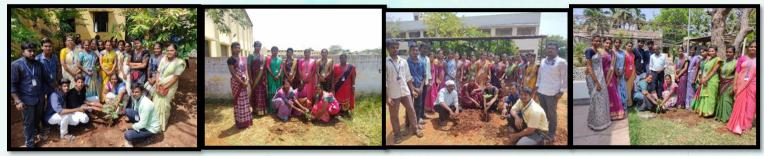

### **International Forest Day**

V.O.C.College of Education, celebrated International forest day on 21.03.2022 in order to to raise awareness of the importance of forests. The day was celebrated by organising a tree plantation programme. Principal Dr.T.Kanakaraj said about the importance of forests and tree plantation. Assistant professor R.Rufina Thana Sudha planted a tree sapling in the college campus. Teacher Educator M.Suvaraj, B.Ed. I year presented about the importance of forests and its uses in his presentation. Teacher educators of V.O.C.College of education participated in the programme.