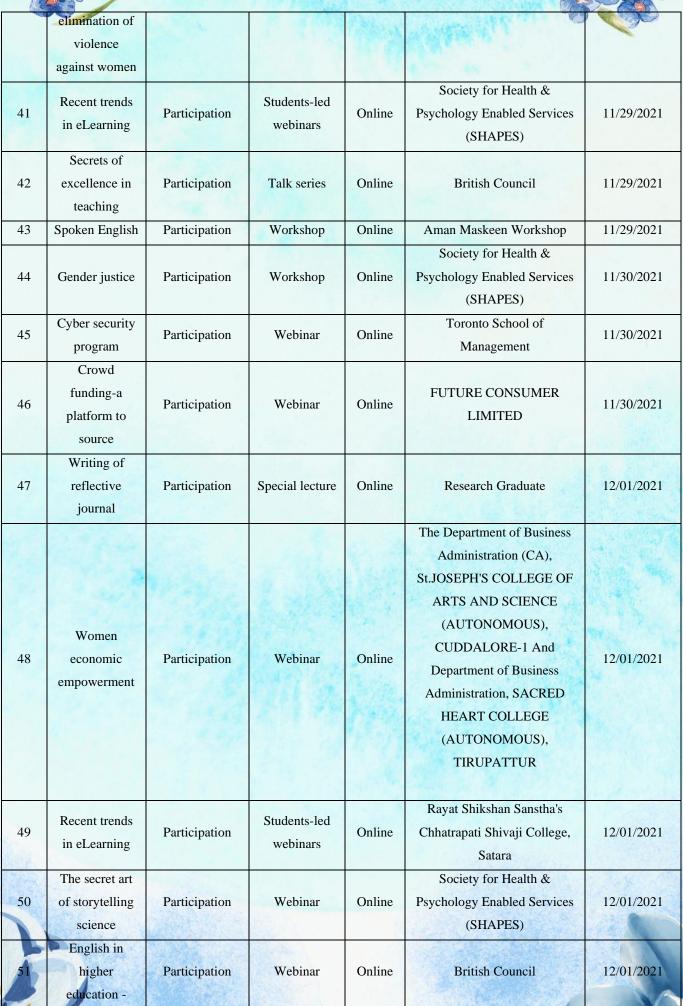

| State level<br>online quiz on<br>science &<br>technology                                        | Participation | State level<br>online e-quiz | Online | Department of Science                                  | 11/21/2021  |
| 29 | Art of teaching                                                                                 | Participation | International<br>webinar     | Online | Research Graduate                                      | 11/22/2021  |
| 30 | College of food<br>technology<br>online e-quiz                                                  | Participation | Online e-quiz                | Online | DR. PANJABRAO<br>DESHMUKH KRISHI<br>VIDYAPEETH, AKOLA, | 11/22/2021  |

13 × 60

|     |      | 8 |
|-----|------|---|
|     |      | 2 |
|     | 83   | - |
| -/2 | La v |   |





| 52<br>53 | opportunities,<br>current practice<br>and future<br>trends"<br>World aids day | Participation  |                           |          | a stance .