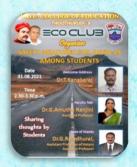

### ECO CLUB ENVIRONMENTAL DAY

Eco Club at V.O.C College of Education celebrated Environmental Day on 05.06.2021.

Competitions such as Poster Painting, Elocution, Wealth from Waste and PPT presentation were conducted for our student teachers. It was conducted through Google meet platform. Totally 158 students attended and 42 students participated in various competitions.. A Special Lecture was given by Dr.S. RasulMohaideen, Associate Professor, VOCCE, he insisted to restore our Ecosystem, it's our duty to develop our environment with Green.

WORLD ENVIRONMENTAL DA Dr.T.Kanakaraj